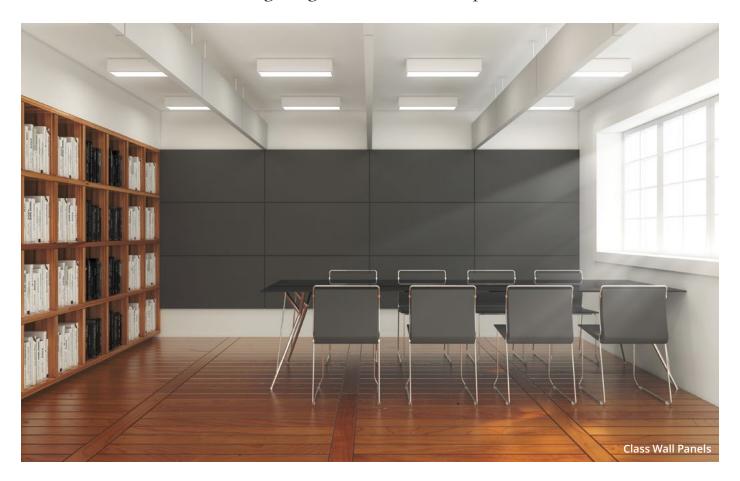

#### **INSTALLATION FLEXIBILITY**

CLASS offers endless installation possibilities:

- Mount on walls
- Arrange and combine in various formation
- Suspend from ceilings
- Layer in varying depths to create dramatic space
- Soundtect brackets allows easy installation

#### **RAFTS & BAFFLES**

Not only are the panels unbelievably cost effective and aesthetically pleasing but the ease and speed of installation means that the new range from Soundtect is in a 'Class' of its own.