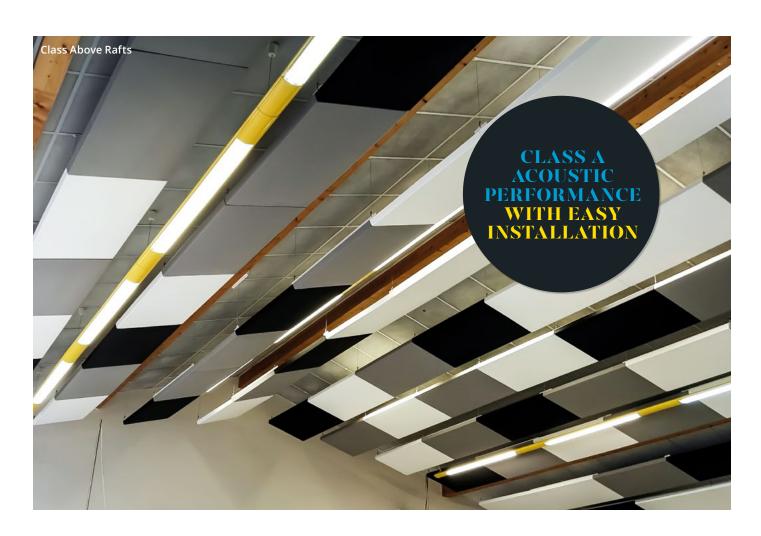

Manufactured from the same environmentally friendly material as the highly desirable range of Soundtect 3D panels, the all new Soundtect CLASS range is also complimented by "CLASS ABOVE" a stunning range of baffles and rafts. Undoubtedly the most cost effective high quality high performance wall panels, baffles and rafts welcomed by many clients globally.

#### **CLASS A ACOUSTIC PERFORMANCE**

- Brand new CLASS A range of acoustic panels
- walls and ceilings
- Sustainable design for environmentally conscious projects
- Cost effective solution for large installations