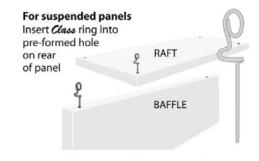

#### **INSTALLATION FLEXIBILITY**

CLASS offers endless installation possibilities:

- Mount on walls
- Arrange and combine in various formation
- Suspend from ceilings
- Layer in varying depths to create dramatic space
- Soundtect brackets allows easy installation

#### **RAFTS & BAFFLES**

Not only are the panels unbelievably cost effective and aesthetically pleasing but the ease and speed of installation means that the new range from Soundtect is in a 'Class' of its own.