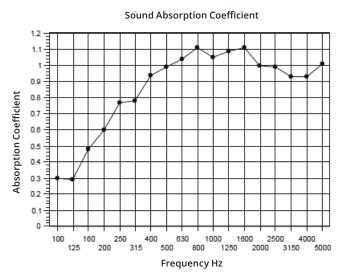

### **ACOUSTIC PERFORMANCE**

 $a_{\infty}$  1.00

Class A Calculated to EN ISO 11654:1997

NRC 0.95 Calculated to ASTMC 423-01