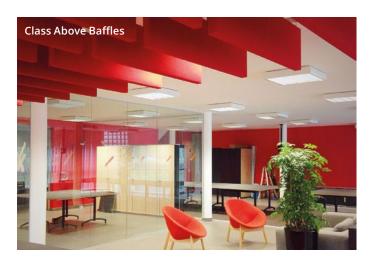

Manufactured from the same environmentally friendly material as the highly desirable range of Soundtect 3D panels, the all new Soundtect CLASS range is also complimented by "CLASS ABOVE" a stunning range of baffles and rafts. Undoubtedly the most cost effective high quality high performance wall panels, baffles and rafts welcomed by many clients globally.

#### **RAFTS & BAFFLES**

Not only are the panels unbelievably cost effective and aesthetically pleasing but the ease and speed of installation means that the new range from Soundtect is in a 'Class' of its own.