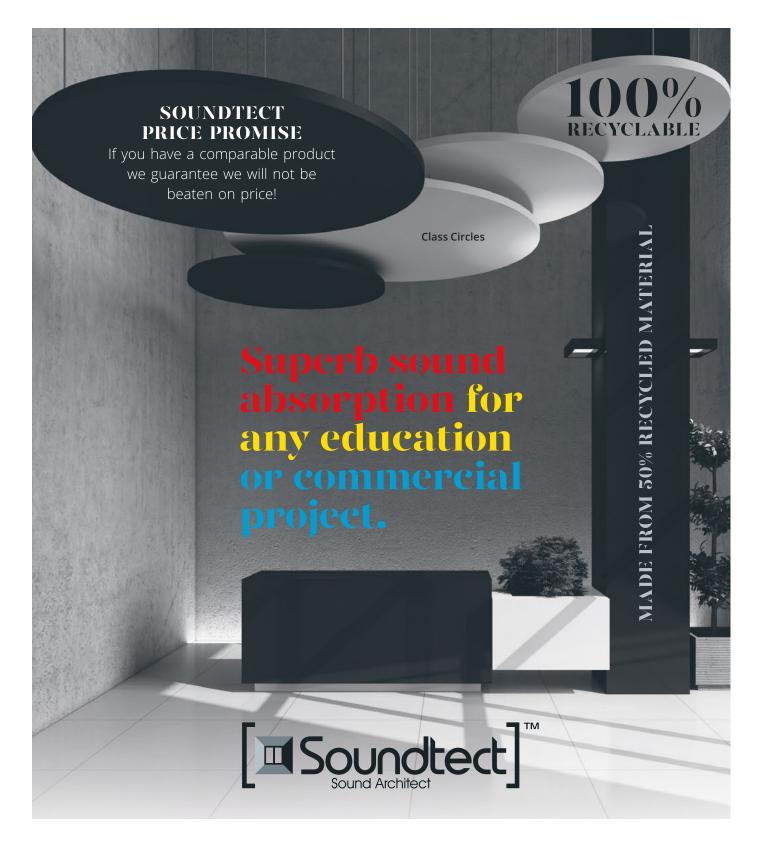

#### **SOUNDTECT CLASS**

An educated combination of design, affordability and performance, Soundtect's CLASS is the perfect choice for architects, clients and contractors. Providing a superb 0.95 NRC, these quick and easy to install acoustic panels from Soundtect provide superb sound absorption in any education and commercial project.

**Class Circles** 

#### **ENVIRONMENTALLY FRIENDLY**

Using the same tried and tested recycled PET bottles as our existing range, CLASS remains fully Recyclable with 50%+ Recycled content.